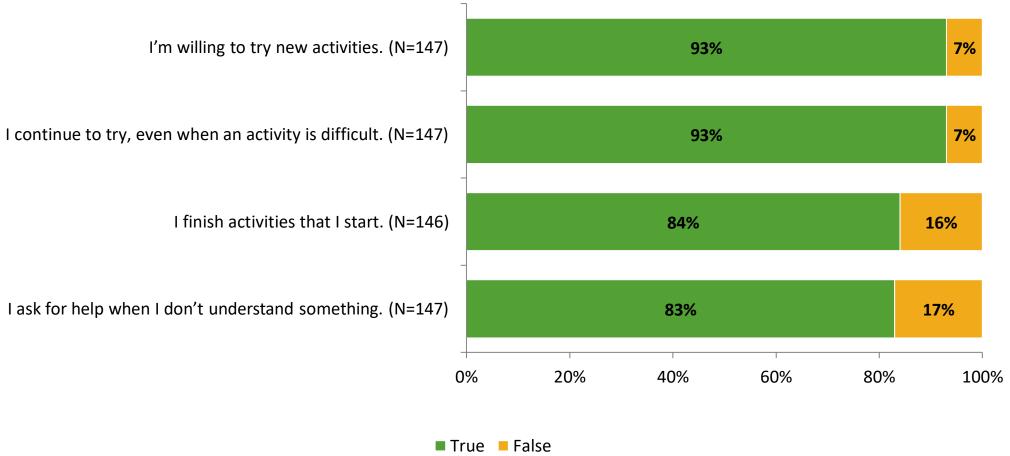

nvitations<br>Delivered (NMax) | Number of Responses<br>(N) | Response Rate | Total Responses |
|---------------------|-------------------------------------------|----------------------------|---------------|-----------------|
| Elementary Students | 286                                       | 147                        | 51%           | 147             |



## **Overall Engagement**





## **Overall Engagement (Continued)**



### **Like School**

Thinking about how you feel/act most of the time, is the following statement true or false?

Generally, I like school. (N=144) 78% 22% 0% 20% 40% 60% 80% 100%

■ True ■ False



## **Class Experience**



## **Student Experience**





## **Academic Support**





#### Relevance





#### **Involvement**



## **Self-Management**



#### Grit





### Acceptance



## **Relationships with Peers**



## **Relationships with Adults in School**





Follow us on Twitter: @k12insight

www.k12insight.com