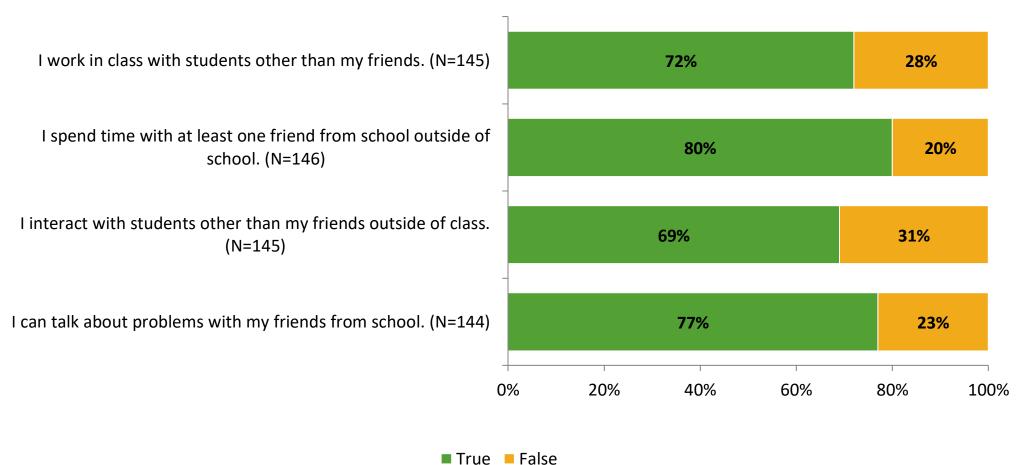

>(N) | Response Rate | Total Responses |
|---------------------|-------------------------------------------|----------------------------|---------------|-----------------|
| Elementary Students | 286                                       | 147                        | 51%           | 147             |



## **Overall Engagement**





## **Overall Engagement (Continued)**



### **Like School**

Thinking about how you feel/act most of the time, is the following statement true or false?

Generally, I like school. (N=144) 78% 22% 0% 20% 40% 60% 80% 100%

■ True ■ False



## **Class Experience**



## **Student Experience**





## **Academic Support**





#### Relevance





#### **Involvement**



## **Self-Management**



#### Grit





### Acceptance



## **Relationships with Peers**



## **Relationships with Adults in School**





Follow us on Twitter: @k12insight

www.k12insight.com