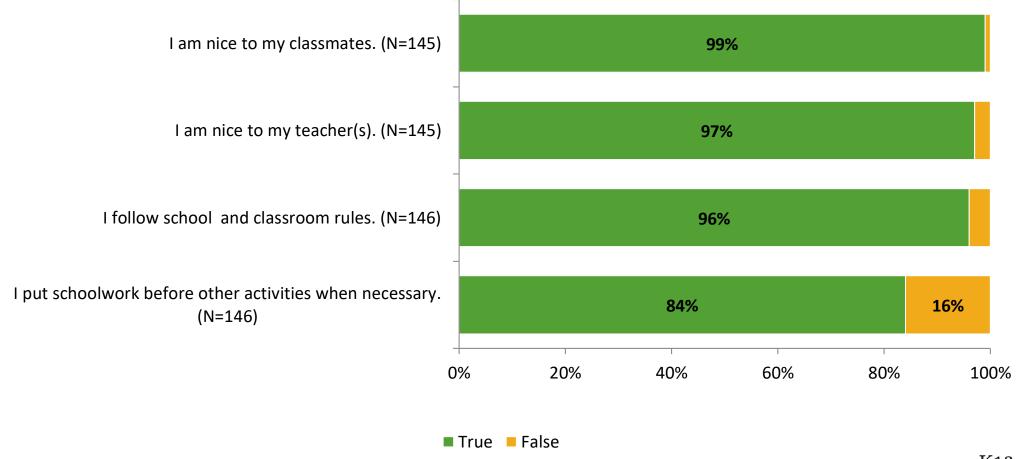

| Number of Invitations<br>Delivered (NMax) | Number of Responses<br>(N) | Response Rate | Total Responses |
|---------------------|-------------------------------------------|----------------------------|---------------|-----------------|
| Elementary Students | 286                                       | 147                        | 51%           | 147             |



## **Overall Engagement**





## **Overall Engagement (Continued)**



### **Like School**

Thinking about how you feel/act most of the time, is the following statement true or false?

Generally, I like school. (N=144) 78% 22% 0% 20% 40% 60% 80% 100%

■ True ■ False



## **Class Experience**



## **Student Experience**





## **Academic Support**





#### Relevance





#### **Involvement**



## **Self-Management**



#### Grit





### Acceptance



## **Relationships with Peers**



## **Relationships with Adults in School**





Follow us on Twitter: @k12insight

www.k12insight.com