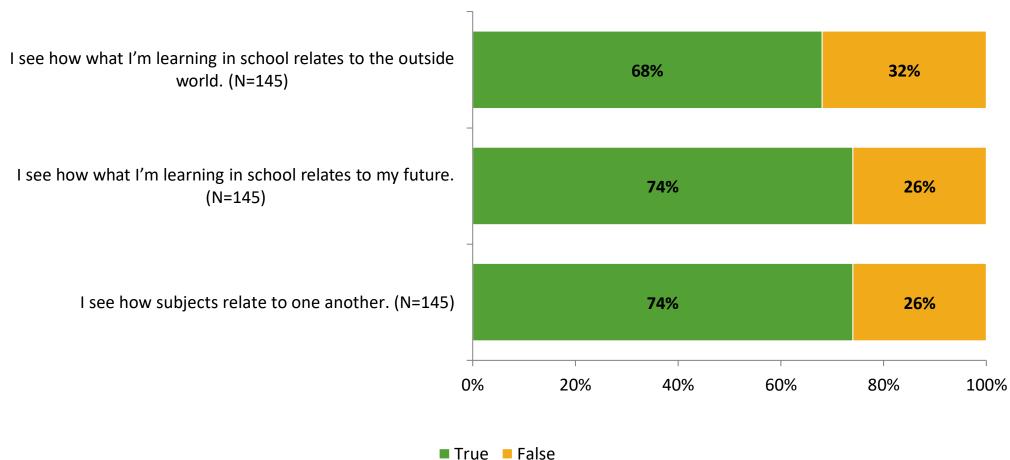

Year



## **Participation**

| Responding Group    | Number of Invitations<br>Delivered (NMax) | Number of Responses<br>(N) | Response Rate | Total Responses |
|---------------------|-------------------------------------------|----------------------------|---------------|-----------------|
| Elementary Students | 286                                       | 147                        | 51%           | 147             |



## **Overall Engagement**





## **Overall Engagement (Continued)**



### **Like School**

Thinking about how you feel/act most of the time, is the following statement true or false?

Generally, I like school. (N=144) 78% 22% 0% 20% 40% 60% 80% 100%

■ True ■ False



## **Class Experience**



## **Student Experience**





## **Academic Support**





#### Relevance





#### **Involvement**



## **Self-Management**



#### Grit





### Acceptance



## **Relationships with Peers**



## **Relationships with Adults in School**





Follow us on Twitter: @k12insight

www.k12insight.com