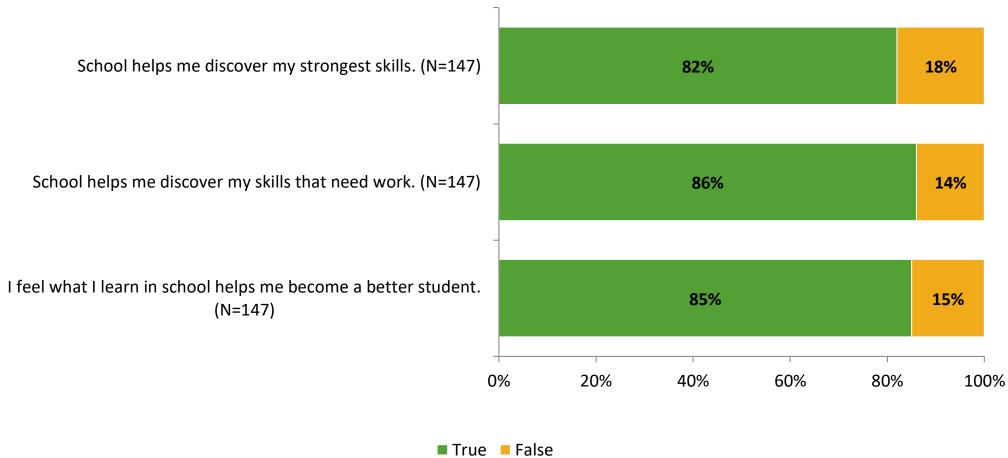

rge Elementary School

Results

2021-2022 School Year



## **Participation**

| Responding Group    | Number of Invitations<br>Delivered (NMax) | Number of Responses<br>(N) | Response Rate | Total Responses |
|---------------------|-------------------------------------------|----------------------------|---------------|-----------------|
| Elementary Students | 286                                       | 147                        | 51%           | 147             |



## **Overall Engagement**





## **Overall Engagement (Continued)**



### **Like School**

Thinking about how you feel/act most of the time, is the following statement true or false?

Generally, I like school. (N=144) 78% 22% 0% 20% 40% 60% 80% 100%

■ True ■ False



## **Class Experience**



## **Student Experience**





## **Academic Support**





#### Relevance





#### **Involvement**



## **Self-Management**



#### Grit





### Acceptance



## **Relationships with Peers**



## **Relationships with Adults in School**





Follow us on Twitter: @k12insight

www.k12insight.com