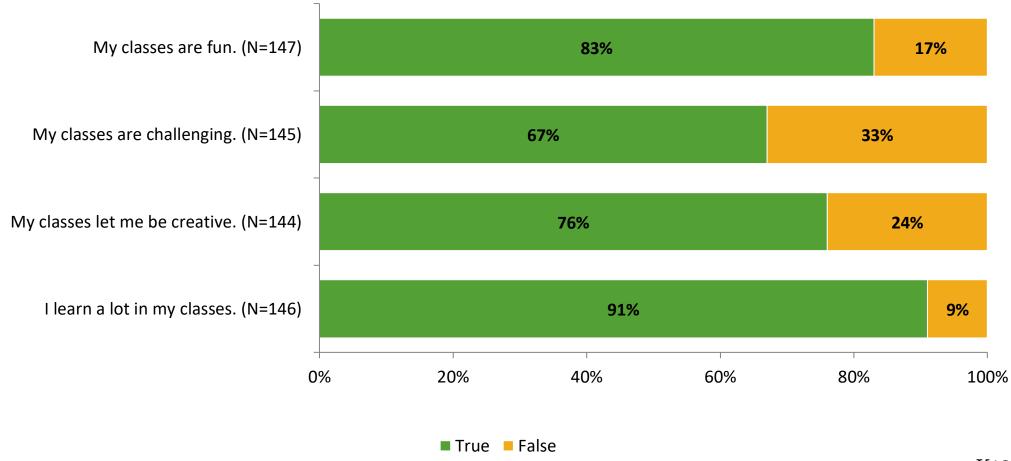

mentary Surveys: Lake St. George Elementary School

Results

2021-2022 School Year



## **Participation**

| Responding Group    | Number of Invitations<br>Delivered (NMax) | Number of Responses<br>(N) | Response Rate | Total Responses |
|---------------------|-------------------------------------------|----------------------------|---------------|-----------------|
| Elementary Students | 286                                       | 147                        | 51%           | 147             |



## **Overall Engagement**





## **Overall Engagement (Continued)**



### **Like School**

Thinking about how you feel/act most of the time, is the following statement true or false?

Generally, I like school. (N=144) 78% 22% 0% 20% 40% 60% 80% 100%

■ True ■ False



## **Class Experience**



## **Student Experience**





## **Academic Support**





#### Relevance





#### **Involvement**



## **Self-Management**



#### Grit





### Acceptance



## **Relationships with Peers**



## **Relationships with Adults in School**





Follow us on Twitter: @k12insight

www.k12insight.com