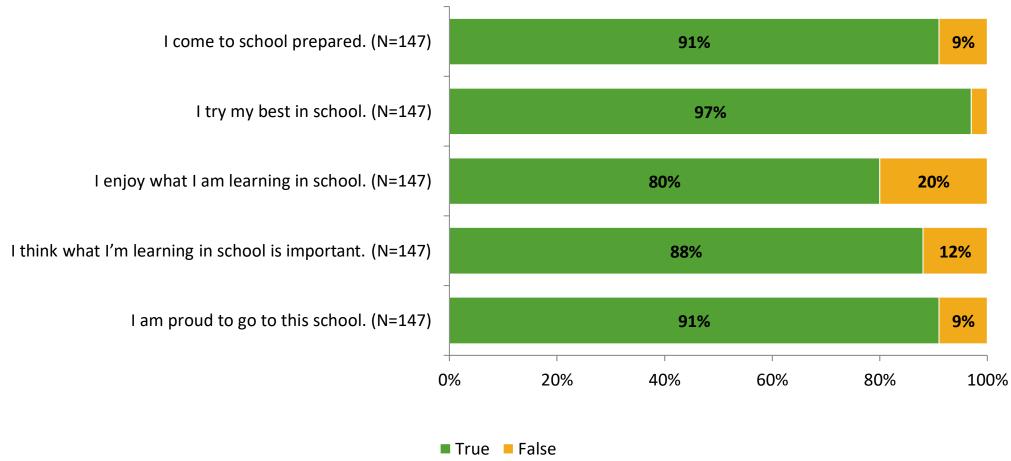

# Student Engagement Survey for Elementary Surveys: Lake St. George Elementary School

Results

2021-2022 School Year



## **Participation**

| Responding Group    | Number of Invitations<br>Delivered (NMax) | Number of Responses<br>(N) | Response Rate | Total Responses |
|---------------------|-------------------------------------------|----------------------------|---------------|-----------------|
| Elementary Students | 286                                       | 147                        | 51%           | 147             |



## **Overall Engagement**





## **Overall Engagement (Continued)**



### **Like School**

Thinking about how you feel/act most of the time, is the following statement true or false?

Generally, I like school. (N=144) 78% 22% 0% 20% 40% 60% 80% 100%

■ True ■ False



## **Class Experience**



## **Student Experience**





## **Academic Support**





#### Relevance





#### **Involvement**



## **Self-Management**



#### Grit





### Acceptance



## **Relationships with Peers**



## **Relationships with Adults in School**





Follow us on Twitter: @k12insight

www.k12insight.com